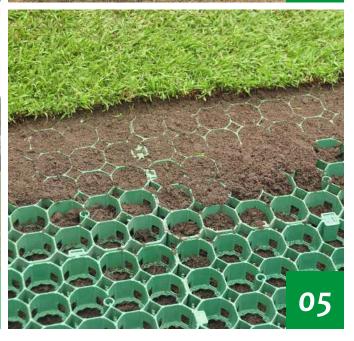

## landscape

- 1. Tree Anchoring
- 2. Structural Soil System
- 3. Aluminum Edging
- 4. Tree Ties
- 5. Grass Pavers

- 1. Root Barriers
- 2. Erosion Control
- 3. Salt Barriers
- 4. Deckdrain

- Green Roofs Systems Type-A
- Green Roofs Systems Type-B
- 3. Retaining Walls
- 4. Green Walls