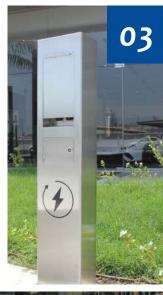

- 1. Hydro Vortex Drop Shafts
- 2. Grease Separators Tanks
- 3. Hydro Grit Cleanse
- 4. Sludge Screens
- 5. Grit King

05

- 1. Penstocks
- 2. UV Systems for Open Channel
- 3. Above Ground Power Units
- 4. In Ground Power Units
- 5. Deckdrain
- 6. Linear Drainage

- 1. Al Muntazah Street
- 2. Al Khor Expressway
- 3. Bani Hajer North Phase 2
- 4. AS-01 Shaft Pumping Station

04

- 1. Bani Hajer North Po1
- 2. Crescent Park Lusail
- 3. Woqod Stations
- 4. Al Rayyan Support Works
- 5. Milaha