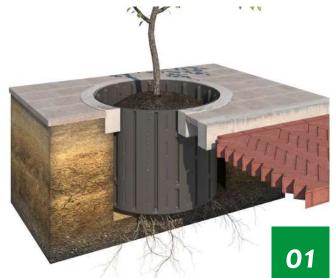

## **INT**BURDEN

street furniture

Benches

**Bollards** 

Tree Grills

Bike Racks

**Planters** 

Litter Bins

- 1. Litter Bins
- 2. Planters
- 3. Playground Equipment
- 4. Shelters

- 1. Re-constituted Stone benches
- 2. Outdoor Teak Furniture
- 3.Outdoor Aluminium Furniture
- 4. Cabanas

- 1. Aspire Academy Expansion
- 2. Naufar
- 3. Oryx International School
- 4. Sidra Hospital