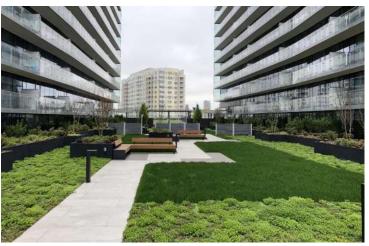

#### **INT**BURDEN

landscape

**Tree Anchoring** 

Structural Soil Systems

**Aluminum Edging** 

Tree Ties

**Root and Salt Barriers** 

**Geo-synthetics** 

Green Roofs

**Retaining Walls** 

Green Walls

## landscape

- 1. Tree Anchoring
- 2. Structural Soil System
- 3. Aluminum Edging
- 4. Tree Ties
- 5. Grass Pavers

- 1. Root Barriers
- 2. Erosion Control
- 3. Salt Barriers
- 4. Deckdrain

- Green Roofs Systems Type-A
- Green Roofs Systems Type-B
- 3. Retaining Walls
- 4. Green Walls