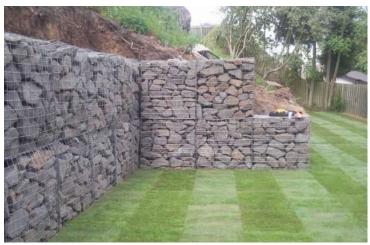

Green Roofs

**Retaining Walls** 

Green Walls

## landscape

- 1. Tree Anchoring
- 2. Structural Soil System
- 3. Aluminum Edging
- 4. Tree Ties
- 5. Grass Pavers

- 1. Root Barriers
- 2. Erosion Control
- 3. Salt Barriers
- 4. Deckdrain

- Green Roofs Systems Type-A
- Green Roofs Systems Type-B
- 3. Retaining Walls
- 4. Green Walls