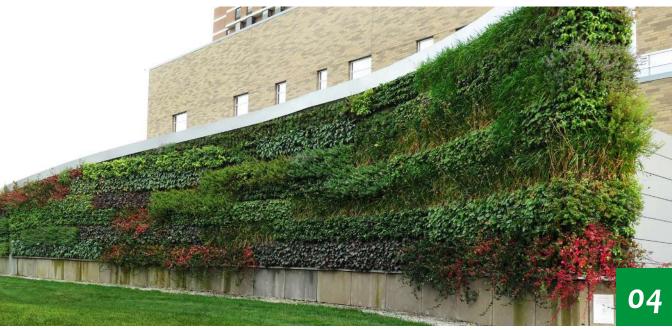

Green Roofs

**Retaining Walls** 

Green Walls

## landscape

- 1. Tree Anchoring
- 2. Structural Soil System
- 3. Aluminum Edging
- 4. Tree Ties
- 5. Grass Pavers

- 1. Root Barriers
- 2. Erosion Control
- 3. Salt Barriers
- 4. Deckdrain

- Green Roofs Systems Type-A
- Green Roofs Systems Type-B
- 3. Retaining Walls
- 4. Green Walls