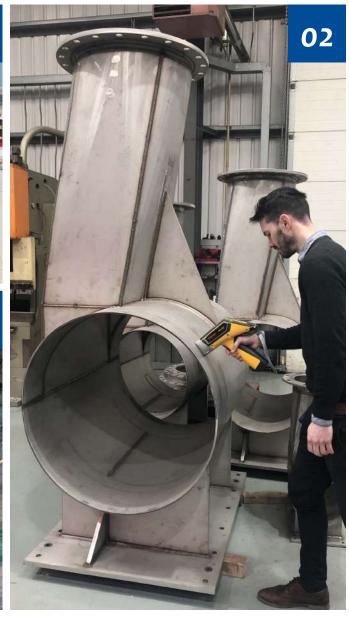

## **INT**BURDEN

drainage&civils

GeoCellular Tanks

Oil and Grease Separators

**Downstream Defenders** 

**Up-flo Filters** 

**Vortex Flow Control Devices** 

**Drop Shafts** 

#### Content

Items Projects

- Arch Infiltration/
   Attenutation Tanks
- 2. GeoCellular Tanks
- 3. Filter Media
- 4. Oil Separators Tanks

- 1. Band Seal Couplings
- 2. Disposable Formworks
- 3. Vortex Flow Control Devices
- 4. Downstream Defenders
- 5. Upflo Filters