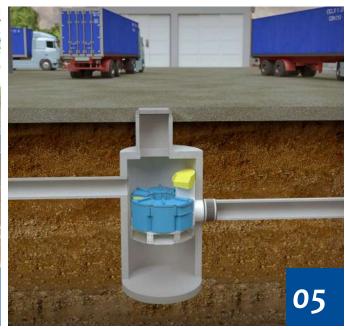

## **INT**BURDEN

drainage&civils

GeoCellular Tanks

Oil and Grease Separators

**Downstream Defenders** 

**Up-flo Filters** 

**Vortex Flow Control Devices** 

**Drop Shafts** 

#### Content

Items Projects

- Arch Infiltration/
   Attenutation Tanks
- 2. GeoCellular Tanks
- 3. Filter Media
- 4. Oil Separators Tanks

- 1. Band Seal Couplings
- 2. Disposable Formworks
- 3. Vortex Flow Control Devices
- 4. Downstream Defenders
- 5. Upflo Filters

- 1. Hydro Vortex Drop Shafts
- 2. Grease Separators Tanks
- 3. Hydro Grit Cleanse
- 4. Sludge Screens
- 5. Grit King

05

- 1. Penstocks
- 2. UV Systems for Open Channel
- 3. Above Ground Power Units
- 4. In Ground Power Units
- 5. Deckdrain
- 6. Linear Drainage