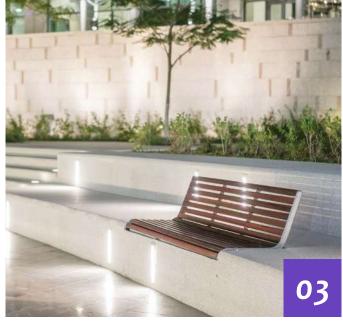

## **INT**BURDEN

street furniture

Benches

**Bollards** 

Tree Grills

Bike Racks

**Planters** 

Litter Bins

#### Content

Items Projects

street furniture

- 1. Wood Benches
- 2. Concrete Benches
- 3. Wood Seats for Cast in-situ Concrete
- 4. Tree Grills

- 1. Decorative Bollards
- 2. Lighting Bollards
- 3. Security Bollards
- 4. Lighting Poles
- 5. Bike Racks