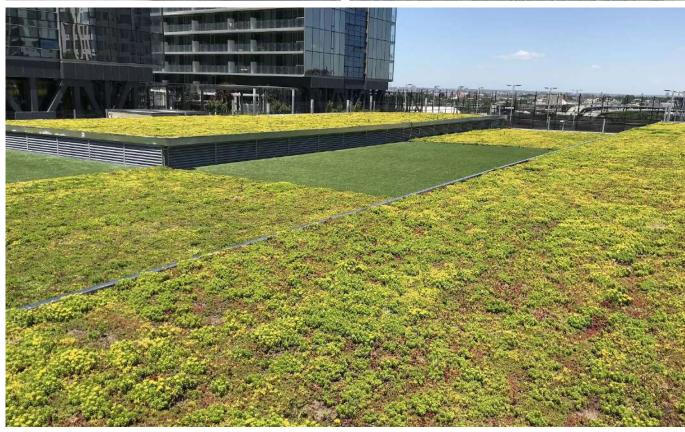

Green Roofs

**Retaining Walls** 

Green Walls

## landscape

- 1. Tree Anchoring
- 2. Structural Soil System
- 3. Aluminum Edging
- 4. Tree Ties
- 5. Grass Pavers

- 1. Root Barriers
- 2. Erosion Control
- 3. Salt Barriers
- 4. Deckdrain

- Green Roofs Systems Type-A
- Green Roofs Systems Type-B
- 3. Retaining Walls
- 4. Green Walls