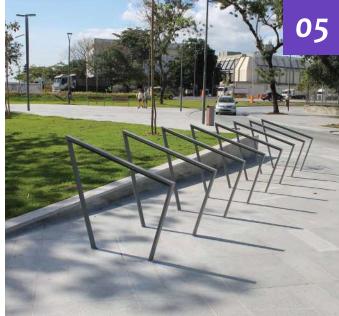

#### Content

Items Projects

street furniture

- 1. Wood Benches
- 2. Concrete Benches
- 3. Wood Seats for Cast in-situ Concrete
- 4. Tree Grills

- 1. Decorative Bollards
- 2. Lighting Bollards
- 3. Security Bollards
- 4. Lighting Poles
- 5. Bike Racks