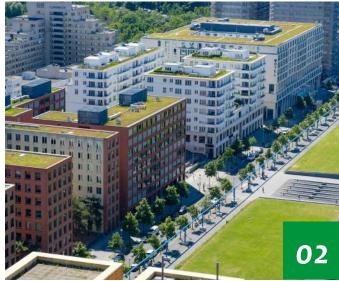

Green Roofs

**Retaining Walls** 

Green Walls

## landscape

- 1. Tree Anchoring
- 2. Structural Soil System
- 3. Aluminum Edging
- 4. Tree Ties
- 5. Grass Pavers

- 1. Root Barriers
- 2. Erosion Control
- 3. Salt Barriers
- 4. Deckdrain

- Green Roofs Systems Type-A
- Green Roofs Systems Type-B
- 3. Retaining Walls
- 4. Green Walls