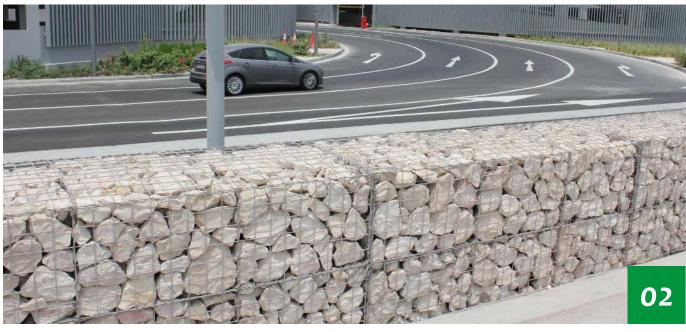

#### **INT**BURDEN

landscape

**Tree Anchoring** 

Structural Soil Systems

**Aluminum Edging** 

Tree Ties

**Root and Salt Barriers** 

**Geo-synthetics** 

Green Roofs

**Retaining Walls** 

Green Walls