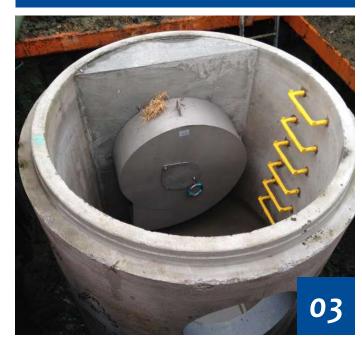

## **INT**BURDEN

drainage&civils

GeoCellular Tanks

Oil and Grease Separators

**Downstream Defenders** 

**Up-flo Filters** 

**Vortex Flow Control Devices** 

**Drop Shafts** 

#### Content

Items Projects

- Arch Infiltration/
   Attenutation Tanks
- 2. GeoCellular Tanks
- 3. Filter Media
- 4. Oil Separators Tanks

- 1. Band Seal Couplings
- 2. Disposable Formworks
- 3. Vortex Flow Control Devices
- 4. Downstream Defenders
- 5. Upflo Filters

- 1. Hydro Vortex Drop Shafts
- 2. Grease Separators Tanks
- 3. Hydro Grit Cleanse
- 4. Sludge Screens
- 5. Grit King

05

- 1. Penstocks
- 2. UV Systems for Open Channel
- 3. Above Ground Power Units
- 4. In Ground Power Units
- 5. Deckdrain
- 6. Linear Drainage