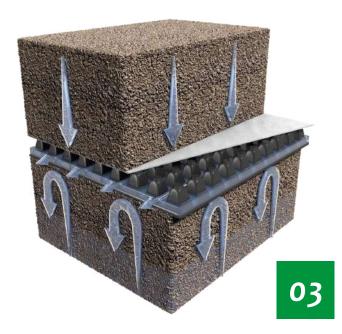

nters
- 3. Playground Equipment
- 4. Shelters









- 1. Re-constituted Stone benches
- 2. Outdoor Teak Furniture
- 3.Outdoor Aluminium Furniture
- 4. Cabanas











- 1. Aspire Academy Expansion
- 2. Naufar
- 3. Oryx International School
- 4. Sidra Hospital









- 1. Fraser Suites, Dafna
- 2. Qatar Foundation
- 3. Doha Festival City
- 4. Qatar Rail Stations









- East / West Corridor and wakra Bypass
- 2. ISF Camp, Al Duhail
- 3. Musheireb







- 1. Al Shamal Health Center
- 2. Al Rayyan Stadium
- 3. Al Messila Resort and VIP Spa







#### Content

Items Projects

## landscape



- 1. Tree Anchoring
- 2. Structural Soil System
- 3. Aluminum Edging
- 4. Tree Ties
- 5. Grass Pavers











- 1. Root Barriers
- 2. Erosion Control
- 3. Salt Barriers
- 4. Deckdrain









- Green Roofs Systems Type-A
- Green Roofs Systems Type-B
- 3. Retaining Walls
- 4. Green Walls









- 1. Disposable Formworks
- 2. Drainage cells for planters
- 3. Paving Pedestal









- 1. Sheraton Park
- 2. Doha Festival city
- 3. Qatar National Museum







## Tree Anchoring Projects

- Sheraton Park
- Qatar National Museum
- Musheireb Downtown
- Dukhan Road
- Umm Al Hawaya
- Beach Villa
- Al Farjan Playground
- Aspire Park
- Zulal Spa and Resort
- Qatar University
- Rabaya
- usail Plaza CP07-B









## Aluminium Edging Projects

- Musheireb Downtown
- Al Buhaira Street
- Al Istiqlal Street
- Al Wajba Street



>14,200

Linear Meter Aluminum Edging



# Gree Roof, Deckrain & Erosion Control Projects

- Qatar Foundation
- South Side Wide Infra
- Messila VIP Resort