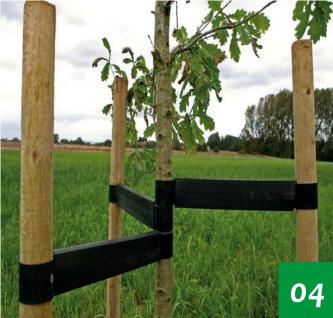

#### **INT**BURDEN

landscape

**Tree Anchoring** 

Structural Soil Systems

**Aluminum Edging** 

Tree Ties

**Root and Salt Barriers** 

**Geo-synthetics** 

## landscape

- 1. Tree Anchoring
- 2. Structural Soil System
- 3. Aluminum Edging
- 4. Tree Ties
- 5. Grass Pavers

- 1. Root Barriers
- 2. Erosion Control
- 3. Salt Barriers
- 4. Deckdrain

- Green Roofs Systems Type-A
- Green Roofs Systems Type-B
- 3. Retaining Walls
- 4. Green Walls

## Tree Anchoring Projects

- Sheraton Park
- Qatar National Museum
- Musheireb Downtown
- Dukhan Road
- Umm Al Hawaya
- Beach Villa
- Al Farjan Playground
- Aspire Park
- Zulal Spa and Resort
- Qatar University
- Rabaya
- usail Plaza CP07-B