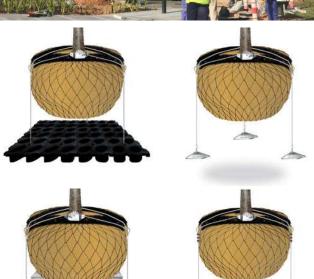

#### **INT**BURDEN

landscape

**Tree Anchoring** 

Structural Soil Systems

**Aluminum Edging** 

Tree Ties

**Root and Salt Barriers** 

**Geo-synthetics** 

## landscape

- 1. Tree Anchoring
- 2. Structural Soil System
- 3. Aluminum Edging
- 4. Tree Ties
- 5. Grass Pavers

- 1. Root Barriers
- 2. Erosion Control
- 3. Salt Barriers
- 4. Deckdrain

- Green Roofs Systems Type-A
- Green Roofs Systems Type-B
- 3. Retaining Walls
- 4. Green Walls