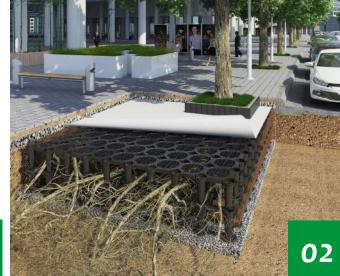

#### **INT**BURDEN

landscape

**Tree Anchoring** 

Structural Soil Systems

**Aluminum Edging** 

Tree Ties

**Root and Salt Barriers** 

**Geo-synthetics** 

## Aluminium Edging Projects

- Musheireb Downtown
- Al Buhaira Street
- Al Istiqlal Street
- Al Wajba Street

>14,200

Linear Meter Aluminum Edging