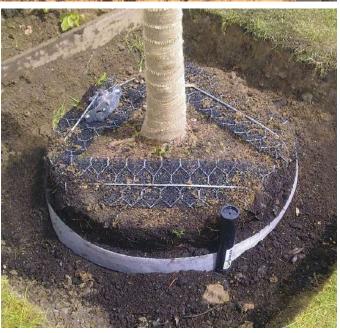

#### **INT**BURDEN

landscape

**Tree Anchoring** 

Structural Soil Systems

**Aluminum Edging** 

Tree Ties

**Root and Salt Barriers** 

**Geo-synthetics** 

## Tree Anchoring Projects

- Sheraton Park
- Qatar National Museum
- Musheireb Downtown
- Dukhan Road
- Umm Al Hawaya
- Beach Villa
- Al Farjan Playground
- Aspire Park
- Zulal Spa and Resort
- Qatar University
- Rabaya
- usail Plaza CP07-B