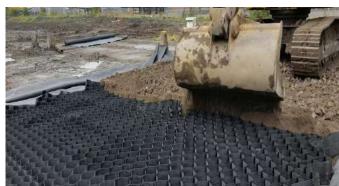

#### **INT**BURDEN

landscape

**Tree Anchoring** 

Structural Soil Systems

**Aluminum Edging** 

Tree Ties

**Root and Salt Barriers** 

**Geo-synthetics** 

## landscape

- 1. Tree Anchoring
- 2. Structural Soil System
- 3. Aluminum Edging
- 4. Tree Ties
- 5. Grass Pavers

- 1. Root Barriers
- 2. Erosion Control
- 3. Salt Barriers
- 4. Deckdrain

- Green Roofs Systems Type-A
- Green Roofs Systems Type-B
- 3. Retaining Walls
- 4. Green Walls