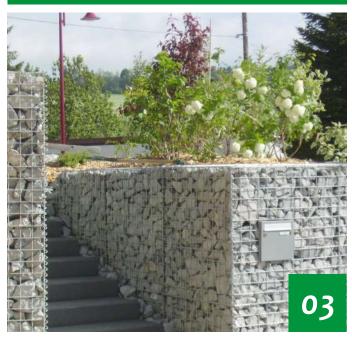

## landscape

- 1. Tree Anchoring
- 2. Structural Soil System
- 3. Aluminum Edging
- 4. Tree Ties
- 5. Grass Pavers

- 1. Root Barriers
- 2. Erosion Control
- 3. Salt Barriers
- 4. Deckdrain

- Green Roofs Systems Type-A
- Green Roofs Systems Type-B
- 3. Retaining Walls
- 4. Green Walls