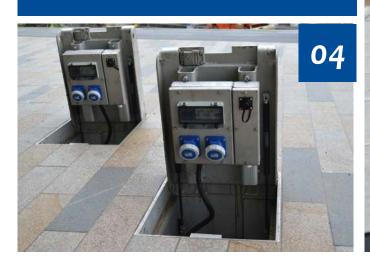

- 1. Hydro Vortex Drop Shafts
- 2. Grease Separators Tanks
- 3. Hydro Grit Cleanse
- 4. Sludge Screens
- 5. Grit King

05

- 1. Penstocks
- 2. UV Systems for Open Channel
- 3. Above Ground Power Units
- 4. In Ground Power Units
- 5. Deckdrain
- 6. Linear Drainage

- 1. Al Muntazah Street
- 2. Al Khor Expressway
- 3. Bani Hajer North Phase 2
- 4. AS-01 Shaft Pumping Station

04

- 1. Bani Hajer North Po1
- 2. Crescent Park Lusail
- 3. Woqod Stations
- 4. Al Rayyan Support Works
- 5. Milaha