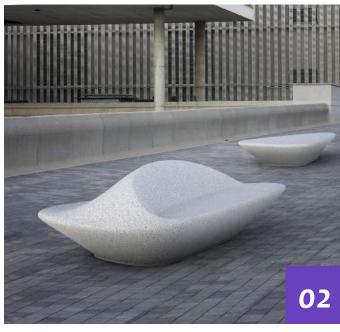

## **INT**BURDEN

street furniture

Benches

**Bollards** 

Tree Grills

Bike Racks

**Planters** 

Litter Bins

#### Content

Items Projects

street furniture

- 1. Wood Benches
- 2. Concrete Benches
- 3. Wood Seats for Cast in-situ Concrete
- 4. Tree Grills

- 1. Decorative Bollards
- 2. Lighting Bollards
- 3. Security Bollards
- 4. Lighting Poles
- 5. Bike Racks