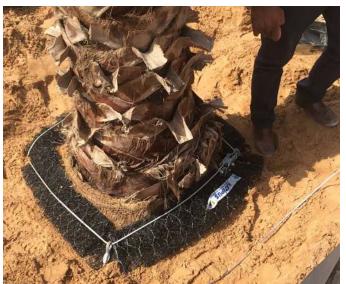

#### **INT**BURDEN

landscape

**Tree Anchoring** 

Structural Soil Systems

**Aluminum Edging** 

Tree Ties

**Root and Salt Barriers** 

**Geo-synthetics** 

## landscape

- 1. Tree Anchoring
- 2. Structural Soil System
- 3. Aluminum Edging
- 4. Tree Ties
- 5. Grass Pavers

- 1. Root Barriers
- 2. Erosion Control
- 3. Salt Barriers
- 4. Deckdrain

- Green Roofs Systems Type-A
- Green Roofs Systems Type-B
- 3. Retaining Walls
- 4. Green Walls