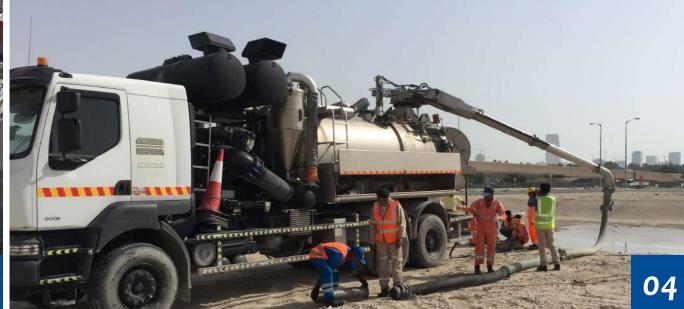

- 1. Qetaifan Island, Lusail
- 2. E-Ring Road
- 3. Doha Port Redevelopment

- 1. Doha Industrial Area
- 2. Al Rayyan Road
- 3. Al Rayyan Training Football Pitches
- **4. Downstream Defender** *Maintenance*