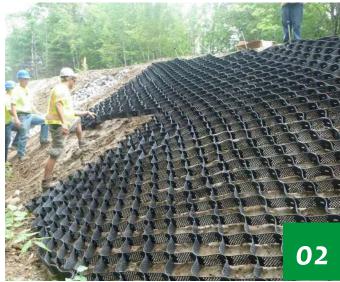

#### **INT**BURDEN

landscape

**Tree Anchoring** 

Structural Soil Systems

**Aluminum Edging** 

Tree Ties

**Root and Salt Barriers** 

**Geo-synthetics** 

Green Roofs

**Retaining Walls** 

Green Walls

## landscape

- 1. Tree Anchoring
- 2. Structural Soil System
- 3. Aluminum Edging
- 4. Tree Ties
- 5. Grass Pavers

- 1. Root Barriers
- 2. Erosion Control
- 3. Salt Barriers
- 4. Deckdrain

- Green Roofs Systems Type-A
- Green Roofs Systems Type-B
- 3. Retaining Walls
- 4. Green Walls