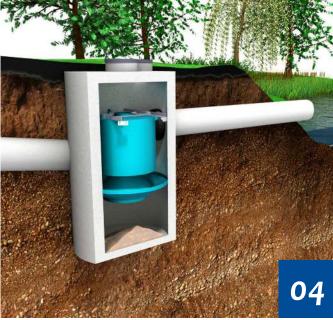

## **INT**BURDEN

drainage&civils

GeoCellular Tanks

Oil and Grease Separators

**Downstream Defenders** 

**Up-flo Filters** 

**Vortex Flow Control Devices** 

**Drop Shafts** 

#### Content

Items Projects

- Arch Infiltration/
   Attenutation Tanks
- 2. GeoCellular Tanks
- 3. Filter Media
- 4. Oil Separators Tanks

- 1. Band Seal Couplings
- 2. Disposable Formworks
- 3. Vortex Flow Control Devices
- 4. Downstream Defenders
- 5. Upflo Filters

- 1. Al Muntazah Street
- 2. Al Khor Expressway
- 3. Bani Hajer North Phase 2
- 4. AS-01 Shaft Pumping Station

04

- 1. Bani Hajer North Po1
- 2. Crescent Park Lusail
- 3. Woqod Stations
- 4. Al Rayyan Support Works
- 5. Milaha