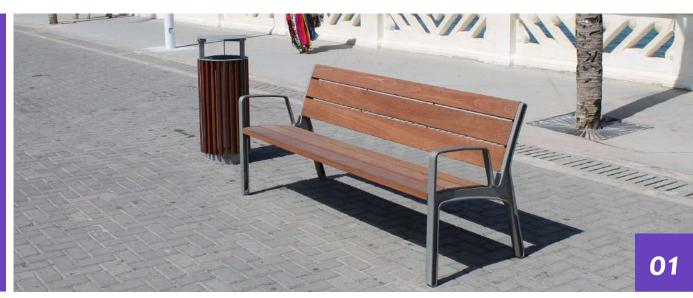

## **INT**BURDEN

street furniture

Benches

**Bollards** 

Tree Grills

Bike Racks

**Planters** 

Litter Bins

#### Content

Items Projects

street furniture

- 1. Wood Benches
- 2. Concrete Benches
- 3. Wood Seats for Cast in-situ Concrete
- 4. Tree Grills

- 1. Decorative Bollards
- 2. Lighting Bollards
- 3. Security Bollards
- 4. Lighting Poles
- 5. Bike Racks