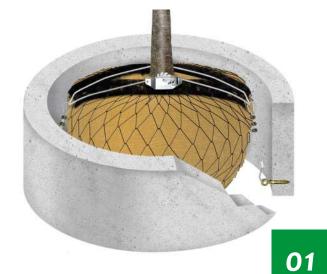

#### **INT**BURDEN

landscape

**Tree Anchoring** 

Structural Soil Systems

**Aluminum Edging** 

Tree Ties

**Root and Salt Barriers** 

**Geo-synthetics** 