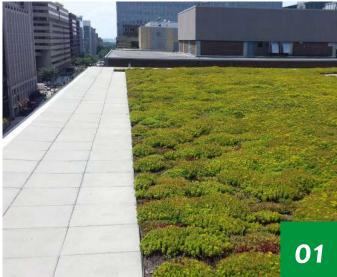

Green Roofs

**Retaining Walls** 

Green Walls

## landscape

- 1. Tree Anchoring
- 2. Structural Soil System
- 3. Aluminum Edging
- 4. Tree Ties
- 5. Grass Pavers

- 1. Root Barriers
- 2. Erosion Control
- 3. Salt Barriers
- 4. Deckdrain

- Green Roofs Systems Type-A
- Green Roofs Systems Type-B
- 3. Retaining Walls
- 4. Green Walls