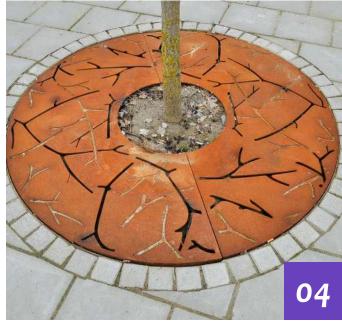

## **INT**BURDEN

street furniture

Benches

**Bollards** 

Tree Grills

Bike Racks

**Planters** 

Litter Bins

#### Content

Items Projects

street furniture

- 1. Wood Benches
- 2. Concrete Benches
- 3. Wood Seats for Cast in-situ Concrete
- 4. Tree Grills

- 1. Decorative Bollards
- 2. Lighting Bollards
- 3. Security Bollards
- 4. Lighting Poles
- 5. Bike Racks