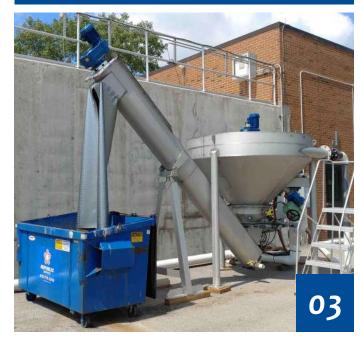

- 1. Hydro Vortex Drop Shafts
- 2. Grease Separators Tanks
- 3. Hydro Grit Cleanse
- 4. Sludge Screens
- 5. Grit King

05

- 1. Penstocks
- 2. UV Systems for Open Channel
- 3. Above Ground Power Units
- 4. In Ground Power Units
- 5. Deckdrain
- 6. Linear Drainage