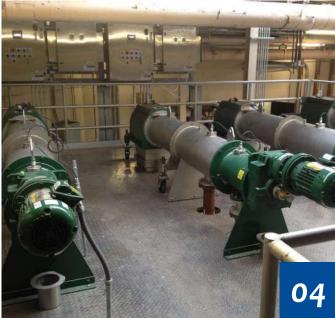

- 1. Hydro Vortex Drop Shafts
- 2. Grease Separators Tanks
- 3. Hydro Grit Cleanse
- 4. Sludge Screens
- 5. Grit King

05

- 1. Penstocks
- 2. UV Systems for Open Channel
- 3. Above Ground Power Units
- 4. In Ground Power Units
- 5. Deckdrain
- 6. Linear Drainage